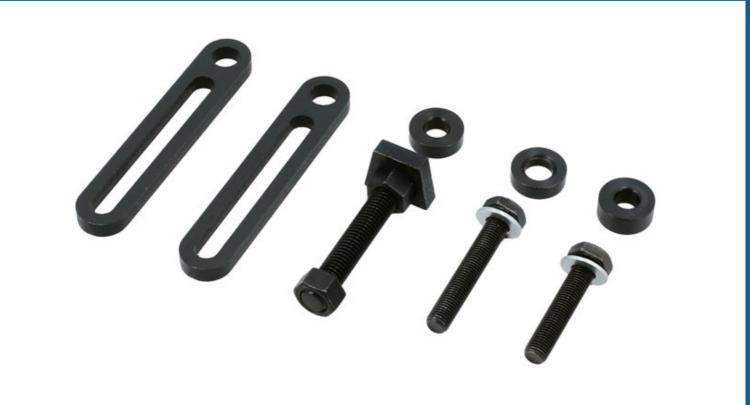

## Flywheel Locking Tool - for HEV & PHEV Hyundai & Kia

Designed specifically for the hybrid and plug in hybrid vehicles from Hyundai and Kia. The Laser 8942 locks into the back of the flywheel/drive plate from underneath the vehicle. The flywheel/drive plate on the vehicles listed do not have a ring gear so the 8942 specially shaped pawl is designed to lock into the back of the drive plate to lock the engine and allow removal and e-torquing of the crankshaft pulley.

## **Additional Information**

- Applications include: HEV & PHEV Hyundai Tucson, Sante Fe. KIA Sportage, Sorento.
- Locks the crankshaft to allow easy removal & refitting of the crankshaft pulley.
- Specially shaped locking pawl locks in to the back of the drive plate.
- Equivalent to OEM 09231 3D200 for the applications listed.
- · Made in Sheffield.