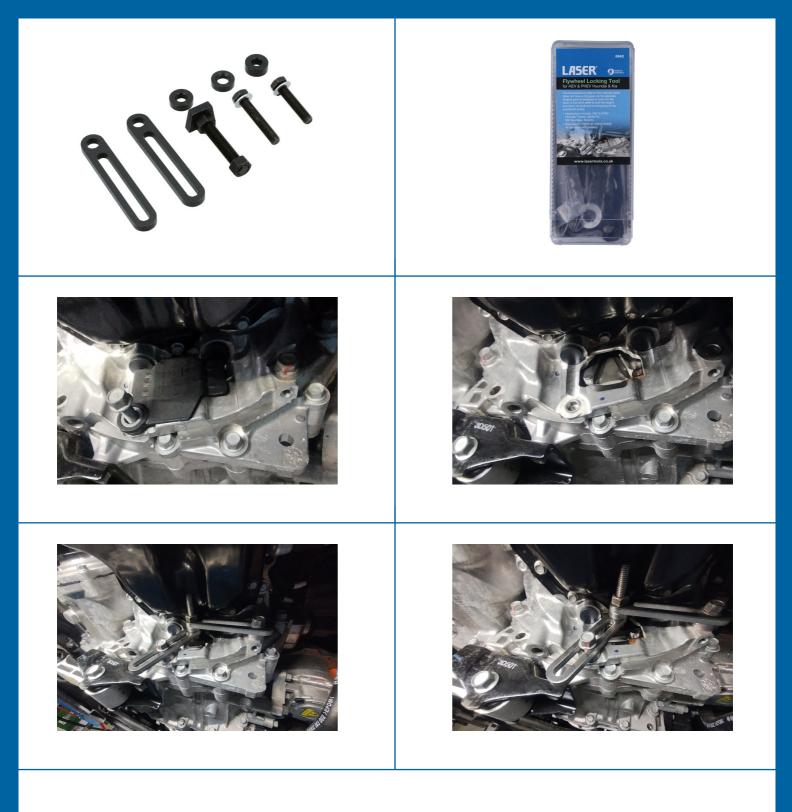

## Flywheel Locking Tool - for HEV & PHEV Hyundai & Kia

Designed specifically for the hybrid and plug in hybrid vehicles from Hyundai and Kia. The Laser 8942 locks into the back of the flywheel/drive plate from underneath the vehicle. The flywheel/drive plate on the vehicles listed do not have a ring gear so the 8942 specially shaped pawl is designed to lock into the back of the drive plate to lock the engine and allow removal and e-torquing of the crankshaft pulley.

## **Additional Information**

- Applications include: HEV & PHEV Hyundai Tucson, Sante Fe. KIA Sportage, Sorento.
- Locks the crankshaft to allow easy removal & refitting of the crankshaft pulley.
- Specially shaped locking pawl locks in to the back of the drive plate.
- Equivalent to OEM 09231 3D200 for the applications listed.
- · Made in Sheffield.